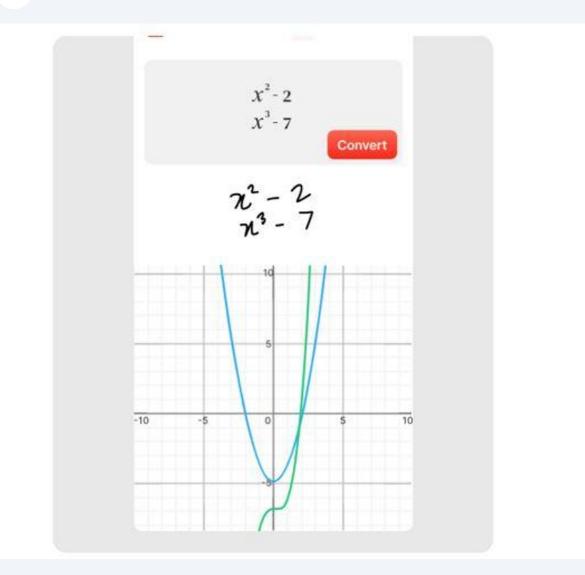

4 Click on "Convert" button to see the solved result

$$4 \times \pi - 2 \simeq 10.566$$

$$4 \times \pi - 2 \simeq 10.566$$