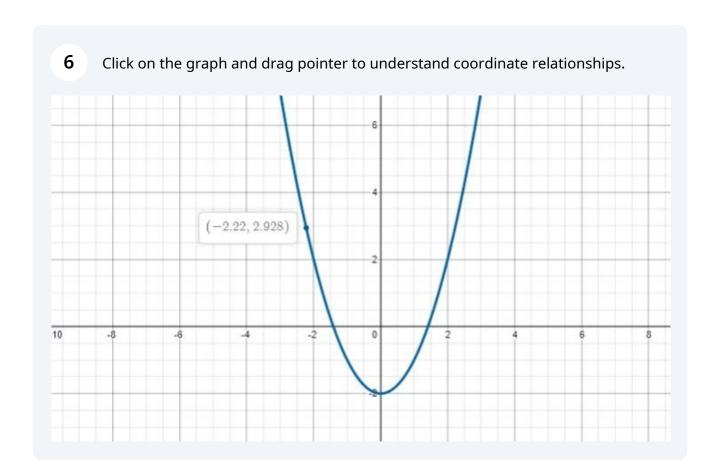

is guide provides a straightforward method for utilizing myTpen Math to solve both basic arithmetic and complex equations efficiently. Users can leverage its features for instant problem-solving and graphing, making it an excellent resource for students and anyone needing quick mathematical assistance. By following the simple steps outlined, you can enhance your understanding of math concepts through interactive tools.

1 Navigate to <a href="https://mytpen.app/products/math">https://mytpen.app/products/math</a>



Write any arithmetic problem and solve unknown by using? or %

Convert





i Tip!

You can also easily edit the handwritten text by striking off

4 Click on "Convert" button to see the solved result

$$4 \times \pi - 2 \simeq 10.566$$



$$4 \times \pi - 2 \simeq 10.566$$







## Note:

Step-by-Step explanation of the math problems is an add-on integration.

## **EXTENSIVE OPERATOR SET**

## **40+ Supported Operators**

| Basic Operations            | + - × / ÷ ` :                                           |
|-----------------------------|---------------------------------------------------------|
| Powers, roots, exponentials | $3^2$ $\sqrt{}$ $e^3$                                   |
| Miscellaneous operations    | % [-3] <u>5!</u>                                        |
| Brackets                    |                                                         |
| Trigonometry                | cos sin tan cot cosh shin tanh coth                     |
| Inverse trigonometry        | acros asin atan acot acosh asinh atanh acoth            |
|